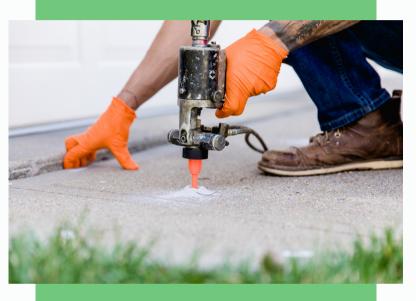

## Solution

A Vesta Foundation Solutions Diagnostics and design rep inspected several locations that the City of Springdale was concerned about. The Representative collected all necessary information for our team to begin assisting the city. The Vesta Representative proposed the best solution for the job, which would save the city time and money. PolyLevel foam injection is the method that the Vesta team uses to lift and stabilize concrete slabs that have sunken down. The Vesta production team was able to smoothly execute the proposed solution restoring the City of Springdale's sidewalks.